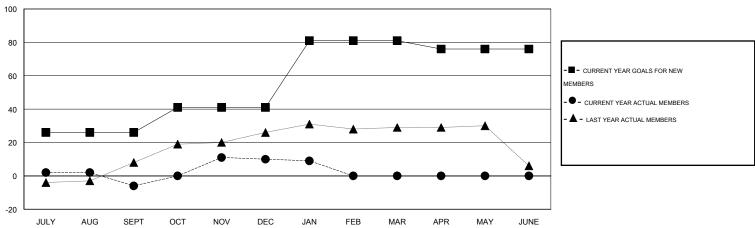

#### GOALS AND ACTUAL MEMBERS CUMULATIVE

| DROPPED CLUBS: 0  DROPPED MEMBERS |    | 23 CLUBS OF 40 ADDED 1 OR MORE NEW MEMBERS |                       | 9 (75.29%)<br>9 (24.71%) |
|-----------------------------------|----|--------------------------------------------|-----------------------|--------------------------|
| DECEASED                          | 8  | CLICK HERE FOR HEALTH                      | EAMILY UNIT MEMBERS   | 171                      |
| CLUB CANCELLED 0                  |    | ASSESSMENT DATA                            | FAMILY UNIT MEMBERS   |                          |
| OTHER                             | 47 |                                            | HEAD OF HOUSEHOLD     | 81                       |
| TOTAL                             | 55 |                                            | NON-HEAD OF HOUSEHOLD | 90                       |